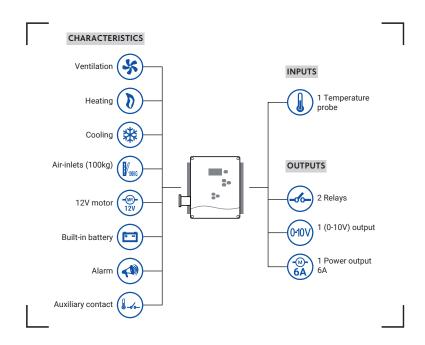

## **DETAILS**

- · It can rise directly 100 kg and up to 200 kg with hoist.
- · It allows to manage the ventilation, heating, cooling, alarm and air-inlets.
- · In can control independently the ventilation, heating, and air-inlets.
- · Power triac output of 6A
- · The auxiliary contact can be configured for cooling or heating.
- · Alarm in case of mechanic fault.
- · Winch motor of 12V.
- · It has emergency system and anti-exhaust system. In case of fault of electricity supply then the air-inlets go to emergency position.
- · Built-in battery.
- It has a light sign to indicate when the battery is charged.
- · Maximum power: 1400 W.

| TECHNICAL SPECIFICATIONS |                                                    |
|--------------------------|----------------------------------------------------|
| REFERENCE                | V25                                                |
| INPUTS                   | 1 Temperature probe                                |
| OUTPUTS                  | 2 Relays<br>1 (0-10V) outputs<br>1 Power output 6A |
| VOLTAGE                  | 230 V                                              |
| MEASURES                 | 250x131x247 mm                                     |
| IP PROTECTION            | IP55                                               |
| NORMATIVES               | 89/392/EEC - 73/336/EEC - 73/23/EEC                |