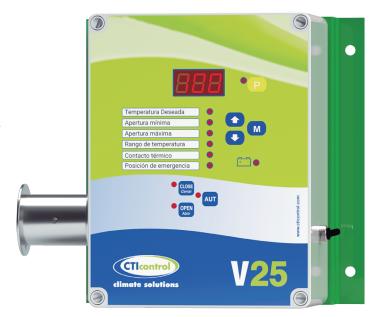

## V25 Climate controller with winch motor for air inlets rising up to 200 kg

## **DETAILS**

- · It can rise directly 100 kg and up to 200 kg with hoist.
- · It allows to manage the ventilation, heating, cooling, alarm and air-inlets.
- · In can control independently the ventilation, heating, and air-inlets.
- · Power triac output of 6A
- · The auxiliary contact can be configured for cooling or heating.
- · Alarm in case of mechanic fault.
- · Winch motor of 12V.
- · It has emergency system and anti-exhaust system. In case of fault of electricity supply then the air-inlets go to emergency position.
- · Built-in battery.
- It has a light sign to indicate when the battery is charged.
- · Maximum power: 1400 W.